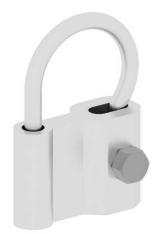

# Lock, Pedestal

By FARGO Catalog # GM320

Equipment Lock, Center Ring with Torque head bolt and Heavy Duty Body

#### Features

• Provides semi-permanent locking of pedestals, tool sheds, trucks, etc. Provides 600 lb. Pull strength.

#### General

Fastener Type Material Material - Body Material - Bolt Material - Ring Product Category Type UPC Torque-Head Bolt Aluminum Alloy Extruded Aluminum Steel Alumoweld Lock Lock 096359312482